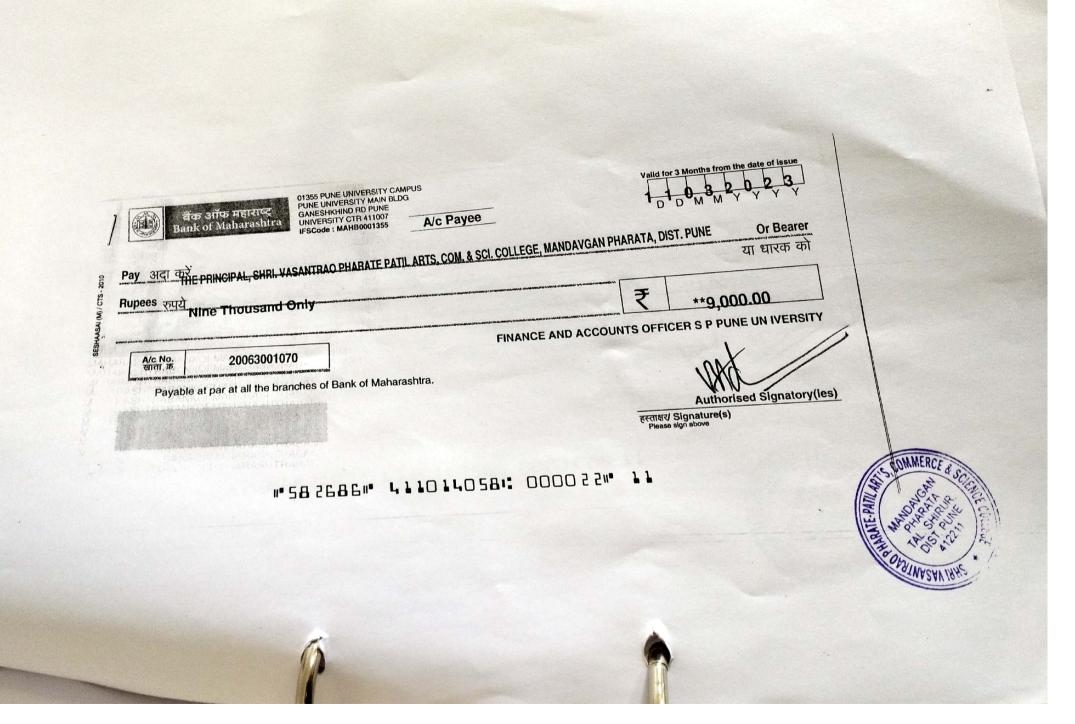

ist. Pune. Subject: Regarding Cheques.....

Sir/Madam,

Please find enclosed herewith a cheque. The details are as follows.

A) Details regarding the Programmes:-

1) Programme:- O Employment & Entreprenurship 17/02/2023

B) Cheque details:- Proe-Marriage Counselling 24/02/2023

1) Cheque No. & Date: 582686 dt. 11/03/2023 2) Amount: Rs. 9,000/-(In Words: Rupees Line thousand only)

3) Bank & Branch: Bank of Maharashtra, Pune University Campus, Pune-411007.

C) Other Details

Name of the Coordinator- Proof, Tayram Pawar

1) Cheque No. & Date: 582687, dt. 11/03/2023 2) Amount: Rs. 1,000/(In Words: Rupees one thousand only)

3) Bank & Branch: Bank of Maharashtra, Pune University Campus, Pune-411007.

Kindly acknowledge the same.

Thanking You,

Yours,

Vilas Adhav )

Encl:- Cheques as above