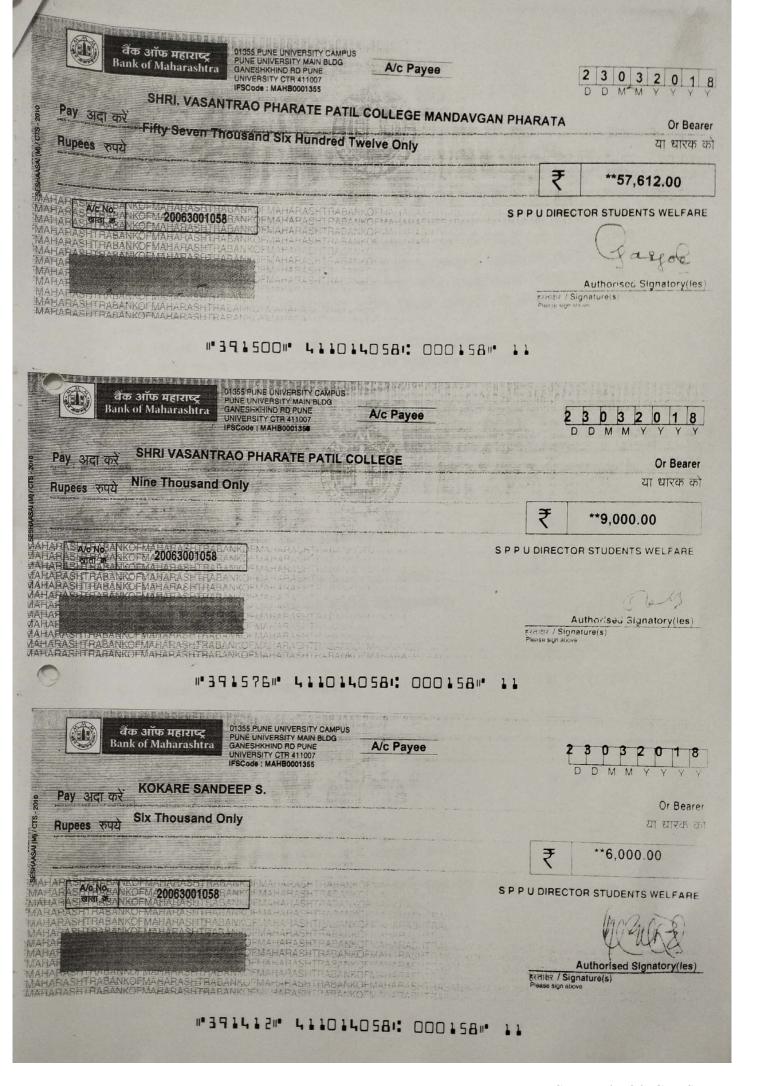

Copy of Audit Report 2017-18 to 2021-22

## SHRI VASANTRAO PHARATE PATIL ARTS, COMMERCE & SCIENCE COLLEGE AT POST MANDAVGAON PHARATA, TAL. SHIRUR, DIST. PUNE - 412 211